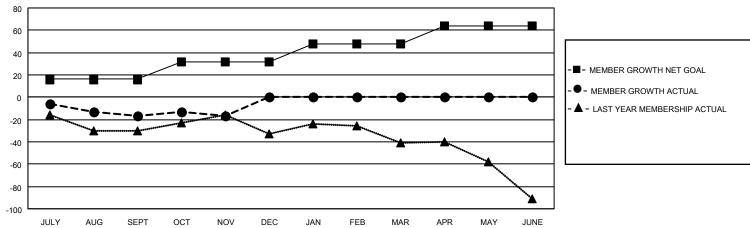

## **GMT MONTHLY MEMBERSHIP PROGRESS REPORT**

Multiple District 38

Results as of: 11/30/2024 LOCATION: NEBRASKA

GMT CA 1

| •             |               |             |               |                       |                         |                         | O                                                |  |
|---------------|---------------|-------------|---------------|-----------------------|-------------------------|-------------------------|--------------------------------------------------|--|
| Clubs         |               |             |               | Members               |                         |                         |                                                  |  |
|               | RESULTS FOR   | R 2024-2025 |               | RESULTS FOR 2024-2025 |                         |                         |                                                  |  |
| QUARTER       | NEW CLUB GOAL | NEW CLUBS   | DROPPED CLUBS | QUARTER MEN           | IBER GROWTH NET<br>GOAL | MEMBER GROWTH<br>ACTUAL | DROPPED<br>MEMBERS ACTUA<br>(including transfers |  |
| JULY/AUG/SEPT | 0             | 0           | 0             | JULY/AUG/SEPT         | 16                      | 32                      | 42                                               |  |
| OCT/NOV/DEC   | 1             | 0           | 0             | OCT/NOV/DEC           | 16                      | 18                      | 17                                               |  |
| JAN/FEB/MAR   | 1             | 0           | 0             | JAN/FEB/MAR           | 16                      | 0                       | 0                                                |  |
| APR/MAY/JUNE  | 0             | 0           | 0             | APR/MAY/JUNE          | 16                      | 0                       | 0                                                |  |
|               |               |             |               |                       |                         |                         |                                                  |  |

## GOALS AND ACTUAL MEMBERS CUMULATIVE

| DROPPED CLUBS: 0 |    | 22 CLUBS OF 121 ADDED 1 OR MORE<br>NEW MEMBERS | GENDER DISTRIBUTION  MALE 2,004 (71.78%) |              |   |
|------------------|----|------------------------------------------------|------------------------------------------|--------------|---|
| DROPPED MEMBERS  |    |                                                | FEMALE                                   | 788 (28.22%) |   |
| DECEASED         | 10 | CLICK HERE FOR CUMULATIVE                      | TOTAL FAMILY UNIT MEMBERS                |              | 0 |
| CLUB CANCELLED   | 0  | MEMBERSHIP DATA                                |                                          |              |   |
| OTHER 49         |    |                                                | FAMILY MEMBERS PAYING HALF DUES          |              | 0 |
| TOTAL            | 59 |                                                | 000                                      |              |   |