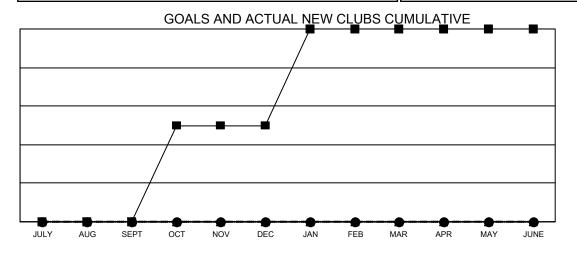

## **GMT MONTHLY MEMBERSHIP PROGRESS REPORT**

Multiple District 38

Results as of: 11/30/2024 LOCATION: NEBRASKA

GMT CA 1

| •             |               |             |               |                       |                         |                         | O                                                |  |
|---------------|---------------|-------------|---------------|-----------------------|-------------------------|-------------------------|--------------------------------------------------|--|
| Clubs         |               |             |               | Members               |                         |                         |                                                  |  |
|               | RESULTS FOR   | R 2024-2025 |               | RESULTS FOR 2024-2025 |                         |                         |                                                  |  |
| QUARTER       | NEW CLUB GOAL | NEW CLUBS   | DROPPED CLUBS | QUARTER MEN           | IBER GROWTH NET<br>GOAL | MEMBER GROWTH<br>ACTUAL | DROPPED<br>MEMBERS ACTUA<br>(including transfers |  |
| JULY/AUG/SEPT | 0             | 0           | 0             | JULY/AUG/SEPT         | 16                      | 32                      | 42                                               |  |
| OCT/NOV/DEC   | 1             | 0           | 0             | OCT/NOV/DEC           | 16                      | 18                      | 17                                               |  |
| JAN/FEB/MAR   | 1             | 0           | 0             | JAN/FEB/MAR           | 16                      | 0                       | 0                                                |  |
| APR/MAY/JUNE  | 0             | 0           | 0             | APR/MAY/JUNE          | 16                      | 0                       | 0                                                |  |
|               |               |             |               |                       |                         |                         |                                                  |  |

- CURRENT YEAR GOALS FOR NEW CLUBS

- ● - CURRENT YEAR ACTUAL NEW CLUBS

▲ - LAST YEAR ACTUAL NEW CLUBS